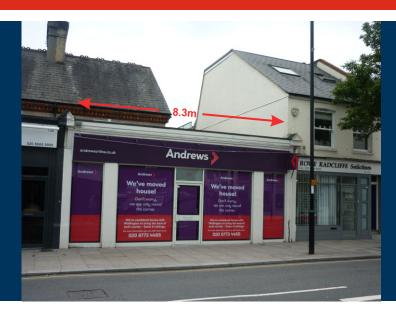

### Location

The subject property is situated on the southern side of Brighton Road in Coulsdon, which is a residential area in the London Borough of Croydon. The property is centrally located in the town, being directly opposite a branch of Waitrose and a short distance from both Coulsdon Town and Coulsdon South railway stations. These stations provide direct rail services to Redhill, East Croydon, Brighton, London Bridge and London Victoria.

### Accommodation

The property comprises a large double fronted retail unit with an aluminium shop front. The unit benefits from a wide sales area, internal meeting room, ancillary staff break-out area, fitted kitchen, WCs and first floor meeting room with private office. Amenities include:

- Double Fronted shop unit with large window display area
- 1-hour free parking along Brighton Road
- · Opposite branch of Waitrose
- Highly visible to passing traffic / footfall
- First floor offices with private office
- · Ceiling mounted air conditioning unit