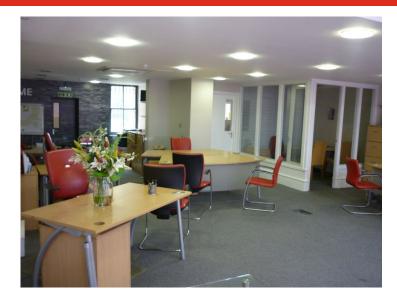

### Accommodation

The property comprises a large double fronted retail unit with an aluminium shop front. The unit benefits from a wide sales area, internal meeting room, ancillary staff break-out area, fitted kitchen, WCs and first floor meeting room with private office. Amenities include:

- Double Fronted shop unit with large window display area
- 1-hour free parking along Brighton Road
- · Opposite branch of Waitrose
- Highly visible to passing traffic / footfall
- First floor offices with private office
- · Ceiling mounted air conditioning unit