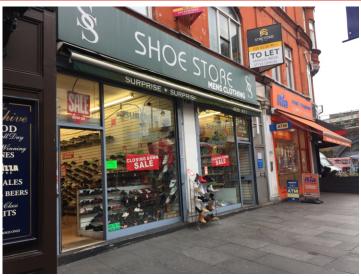

## 1,990 sq ft

409-411 Brixton Road London SW9 7DG

#### Description

The unit is partially split via a structural wall through the middle of the shop, however the landlord will open this up to provide an open plan double fronted retail unit. Consideration may be given to splitting the unit into two. NB The pavement area directly in front of the unit can be used - shown on the plan overleaf highlighted in pink.