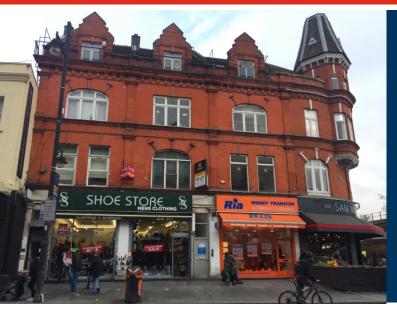

## 1,990 sq ft

409-411 Brixton Road London SW9 7DG

#### Location

The property is located in an excellent position on Brixton Road, iust one minute walk from Brixton Station and a 2-minute walk from Brixton Underground station.

Brixton Underground Station was in the top 20 stations in terms of footfall in 2016, with over 30,000,000 visitors per year, making Brixton one of the most popular shopping, food and beverage destinations in South London of the last few years. POP Brixton, Brixton Village and Market Row offer a mixture of outdoor and indoor markets, bringing large numbers of visitors to the area. Some nearby national operators include: TK Maxx, CEX, Boots, Holland Barrett, Pret a Manger, WH Smith, Superdrug, Premier Inn, Top Shop, The Body Shop, O2, Iceland, H&M and Costa.

#### Description

The unit is partially split via a structural wall through the middle of the shop, however the landlord will open this up to provide an open plan double fronted retail unit. Consideration may be given to splitting the unit into two. NB The pavement area directly in front of the unit can be used - shown on the plan overleaf highlighted in pink.