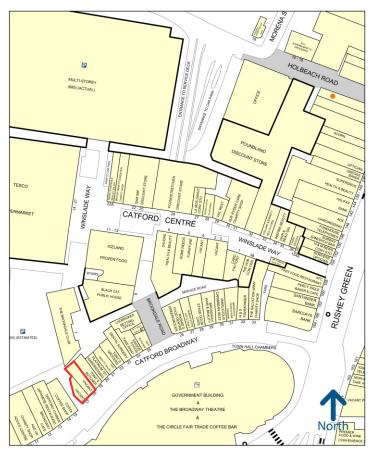

#### Location

The subject property is located on Catford Broadway, next to Costa Coffee. A shoppers car park is located to the rear of the property, accessed by an alleyway. Catford is home to a variety of occupiers, including: Tesco, Iceland, Holland and Barrett and the new Art House cinema and bar.

Catford and Catford Bridge railway stations are both within half a mile of the property and provide frequent services to London Bridge, Blackfriars and London Charing Cross. There are bus stops nearby which provide regular services to the local area and further afield. Catford Island is also nearby and includes McDonald's, Lidl and JD Sports.

Catford is prominently located on the South Circular (A205).