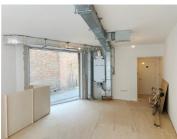

### Description

This is a rebuilt interconnecting pair of shops with good basements, suitable for any use within Class E. Café, food and drinks will be considered along with ordinary retail uses. The shops are available separately or together.

|           | Ground    | Basement  | Total       |
|-----------|-----------|-----------|-------------|
| Number 17 | 416 sq ft | 450 sq ft | 866 sq ft   |
| Number 18 | 669 sa ft | 465 sa ft | 1.134 sa ft |