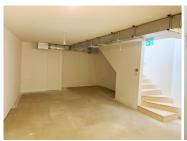

### Description

This is a rebuilt interconnecting pair of shops with good basements, suitable for any use within Class E. Café, food and drinks will be considered along with ordinary retail uses. The shops are available separately or together.

|           | Ground    | Basement  | Total       |
|-----------|-----------|-----------|-------------|
| Number 17 | 416 sq ft | 450 sq ft | 866 sq ft   |
| Number 18 | 669 sa ft | 465 sa ft | 1.134 sa ft |