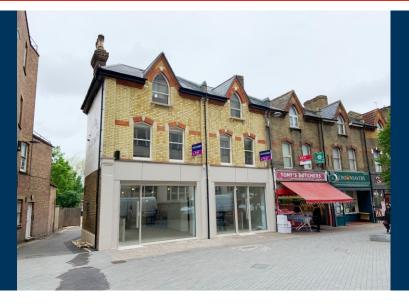

# **TO LET: REBUILT RETAIL PREMISES, SE6**

**RETAIL UNITS (Class E)** 866 - 2,000 SQ FT

17/18 Catford Broadway London SE6 4SN

#### Location

The subject property is located on Catford Broadway, next to Costa Coffee. A shoppers car park is located to the rear of the property, accessed by an alleyway. Catford is home to a variety of occupiers, including: Tesco, Iceland, Holland and Barrett and the new Art House cinema and bar.

### Description

This is a rebuilt interconnecting pair of shops with good basements, suitable for any use within Class E. Café, food and drinks will be considered along with ordinary retail uses. The shops are available separately or together.