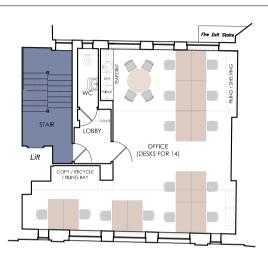

### ACCOMMODATION

The accommodation comprises of the following:

| NAME  | SQ FT | SQ M   | AVAILABILITY |
|-------|-------|--------|--------------|
| 4th   | 706   | 65.59  | Available    |
| 3rd   | 710   | 65.96  | Available    |
| 2nd   | 673   | 62.52  | Available    |
| Total | 2,089 | 194.07 |              |

## 53 BEAK STREET

SECOND FLOOR