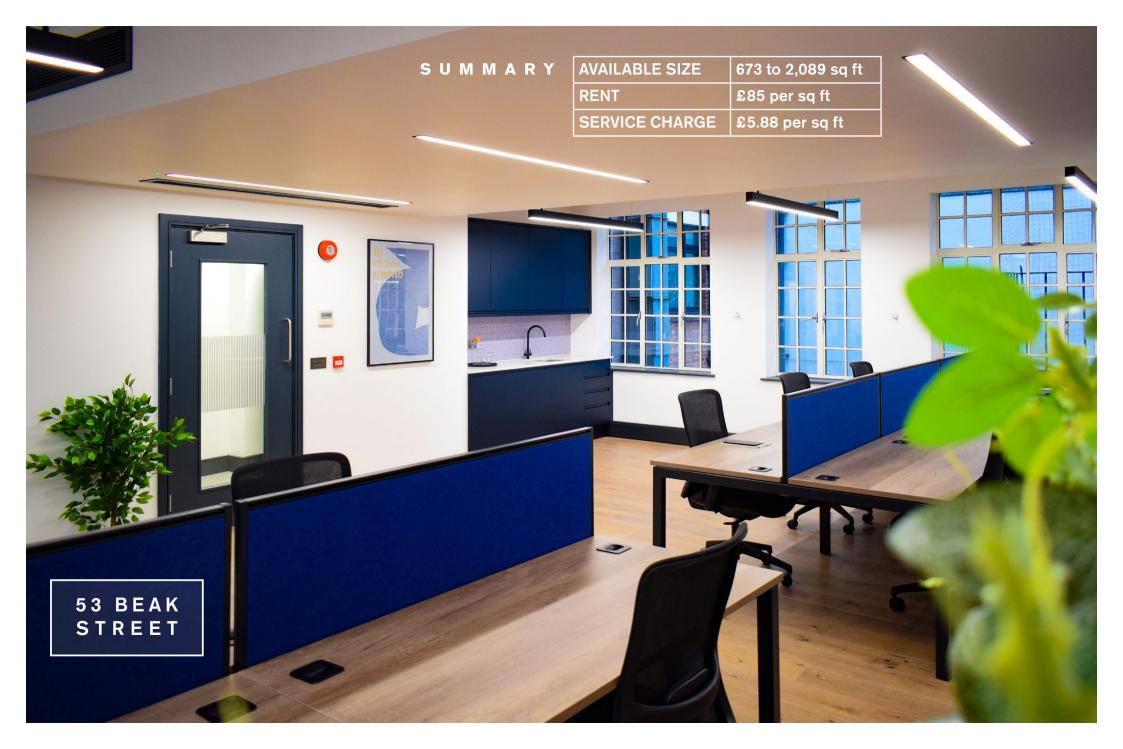

### 53 BEAK STREET

### ACCOMMODATION

The accommodation comprises of the following:

| NAME  | SQ FT | SQ M   | AVAILABILITY |
|-------|-------|--------|--------------|
| 4th   | 706   | 65.59  | Available    |
| 3rd   | 710   | 65.96  | Available    |
| 2nd   | 673   | 62.52  | Available    |
| Total | 2,089 | 194.07 |              |