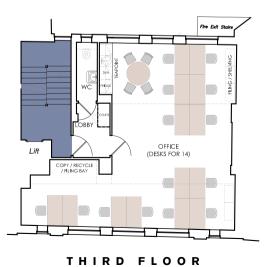

### ACCOMMODATION

The accommodation comprises of the following:

| NAME  | SQ FT | SQ M   | AVAILABILITY |
|-------|-------|--------|--------------|
| 4th   | 706   | 65.59  | Available    |
| 3rd   | 710   | 65.96  | Available    |
| 2nd   | 673   | 62.52  | Available    |
| Total | 2,089 | 194.07 |              |