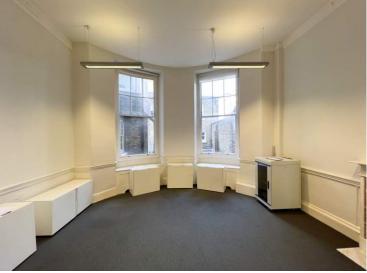

### Description

Key features of the suites include:

- fully serviced offices
- intercom system
- WC facilities
- fully furnished
- kitchenette facilities within suite
- 24 hour access with alarm security

#### **Available Suite**

Suite:

Location: Ground Floor Size: 263 sq ft / 24.4 sq m

Desks: 4

Rent: £2,010 pcm including Business Rates

Availablility: Immediately

For further details, or to arrange a viewing, please contact: