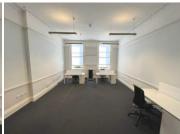

## Description

Key features of the suites include:

- fully serviced offices
- intercom system
- WC facilities
- fully furnished
- kitchenette facilities within suite
- 24 hour access with alarm security

**Available Suite** 

Suite:

Location: Ground Floor Size: 468 sq ft / 43.5 sq m

Desks: 8

Rent: £3,576 pcm including Business Rates

Availablility: Immediately

For further details, or to arrange a viewing, please contact: