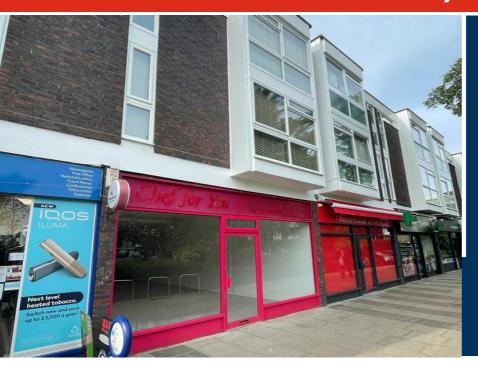

#### Location

This shop is located on a retail parade providing local services. Other retailers include Tesco, a pharmacy, a post office, off license and German bakery. There is a shoppers car park adjacent offering free parking. The surrounding area is residential.

### Description

Ground floor shop offers retail space with a large display window fronting the main parade.

#### **Amenities**

- · Mostly open plan
- Toilet
- On a busy retail parade

The particulars shown are believed to be correct, but accuracy cannot be guaranteed and they are expressly excluded from any contract.