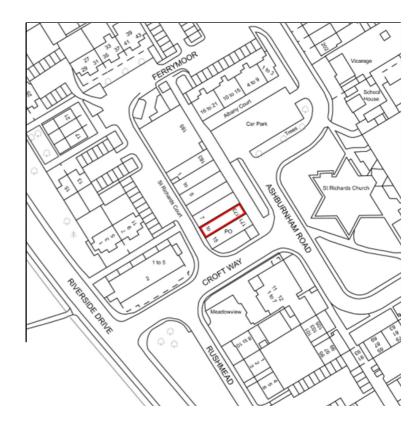

#### Location

This shop is located on a retail parade providing local services. Other retailers include Tesco, a pharmacy, a post office, off license and German bakery. There is a shoppers car park adjacent offering free parking. The surrounding area is residential.

### Contact

Tim Richards T: 020 7409 9447

E: timrichards@astonrose.co.uk

James Hutton T: 020 7079 1941

E: jameshutton@astonrose.co.uk

**Tom Newey** T: 020 409 9447

E: tomnewey@astonrose.co.uk

Plan Copyright and confidentiality Experian, 2020. © Crown copyrights and database rights 2019. OS 100019885